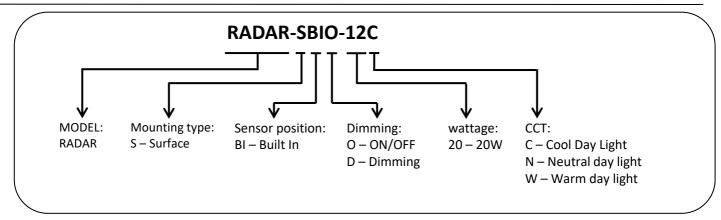

ation      | Operating Ambient Temperature (°C) | 0°C to + 40°C                   |
|                          | Housing                            | ABS                             |
|                          | Mounting Arrangement               | Wall mount Type                 |
|                          | IP rating                          | IP20                            |
| Motion Sensor            | Operating Frequency                | 5.8 GHz ±74.9MHz. ISM wave band |
|                          | Hold time                          | 30S                             |
|                          | Stand by dim level                 | ON-OFF / Dimming with 10% level |
|                          | Detection area                     | 6-meter dia.                    |

### Model No.





# RADAR - Industrial Batern with inbuilt sensor



### Model No.